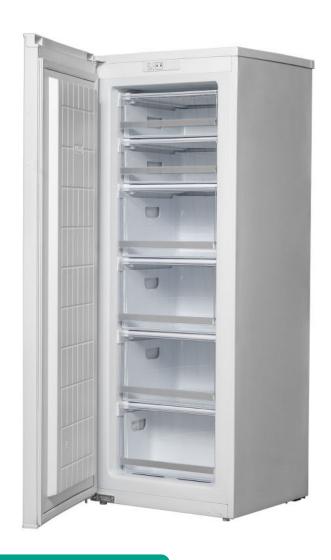

## **Staff Room Freezer**

### Overview

- -16°C to -24°C temperature range
- Energy Rating A+
- 5 Setting temperature control
- Recessed Handle
- Adjustable legs
- Ice tray
- No light
- 6 compartments
- Freestanding
- Extended Warranty Available
- 540W x 580D x 1440H mm